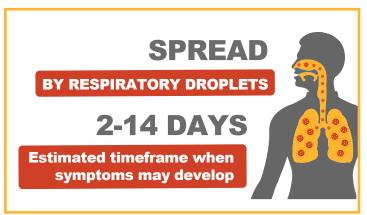

## **Novel Coronavirus**

**Coronavirus disease 2019 (COVID-19)** is a respiratory illness that can spread from person-to-person. COVID-19 was first identified during an investigation of an outbreak in Wuhan, China.

If you believe you are at risk and have been in contact with someone confirmed to have COVID-19, call your healthcare provider.