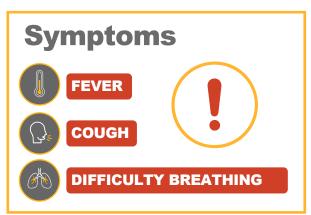

## **Novel Coronavirus**

**Coronavirus disease 2019 (COVID-19)** is a respiratory illness that can spread from person-to-person. COVID-19 was first identified during an investigation of an outbreak in Wuhan, China.

If you believe you are at risk and have been in contact with someone confirmed to have COVID-19, call your healthcare provider.